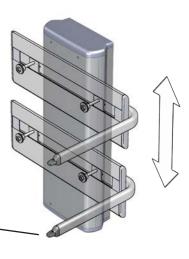

## Height adjustment

## R4750

The height adjustment is controlled by the lever.

Press and hold the lever up to raise the wash basin, and press and hold the lever down to lower the basin. When the lever is released, the motion stops.