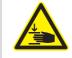

## **Operating instructions**

The wash basin bracket can be adjusted 300 mm / 11 6/8 inches up and down. Max load is 100 kg / 220 lbs.

Take care to avoid injury to hands when in the vicinity of closing moveable parts.