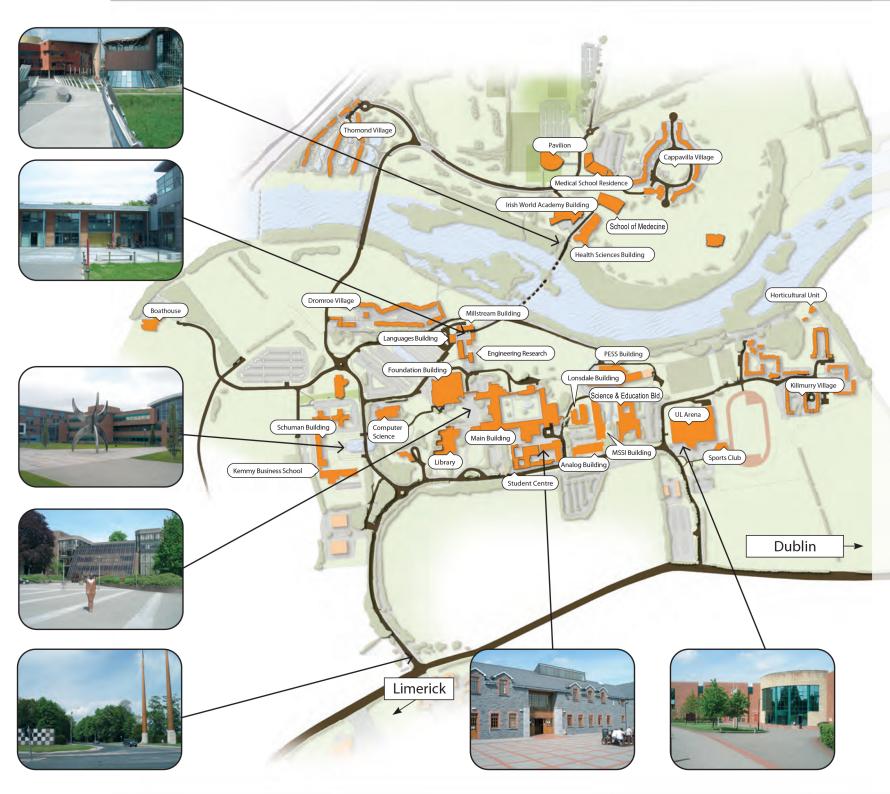

## LEGEND - UNDERGRADUATE TEACHING BUILDINGS

Schuman Building (SG, S1, S2)

Kemmy Business School (KBG, KB1, KB2, KB3)

Computer Science Building (CSG, CS1, CS2, CS3)

Glucksman Library and Information Services Building (GLG, GL0, GL1, GL2)

Foundation Building (FB, FG, F1, F2)

Engineering Research Building (ERB, ERO, ER1, ER2)

Languages Building (LCB, LC0, LC1, LC2)

Lonsdale Building (LB, LG, L1,L2)

Science and Education Building (SR1, SR2, SR3)

PESS Building (PG, PM, P1, P2)

Health Sciences Building (HSG,HS1,HS2,HS3)

Main Building (Blocks A,B,C,D,E) Block A: A0,AM, A1, A2, A3 Block B: B0, BM, B1, B2,B3 Block C: CG, C0, CM, C1,C2 Block D: DG, D0, DM, D1,D2 Block E: EG, E0, EM, E1, E2

Analog Building (ADO, AD1, AD2, AD3)

Irish World Academy Building (IWG, IW1, IW2)

School of Medecine (GEMS0, GEMS1, GEMS2, GEMS3)