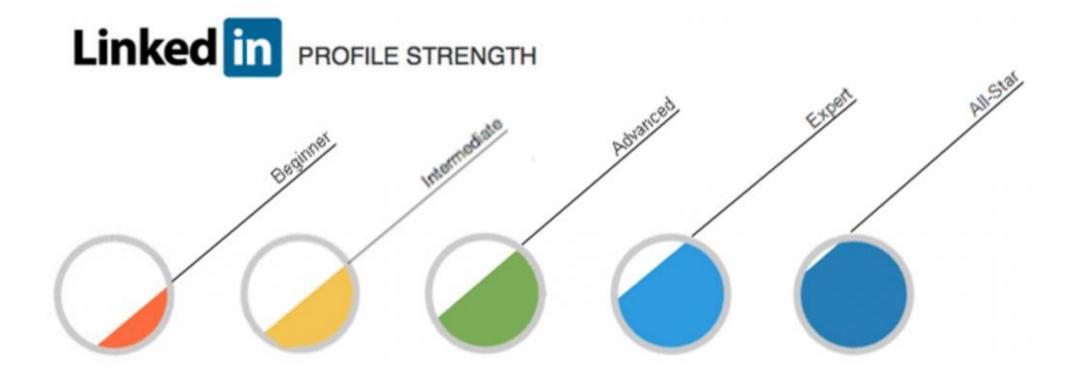

# All-Star Profile

- Photo
- Headline
- Profile
- Summary
- Current Position
- Experience
- Education
- Skills
- At least 50 connections