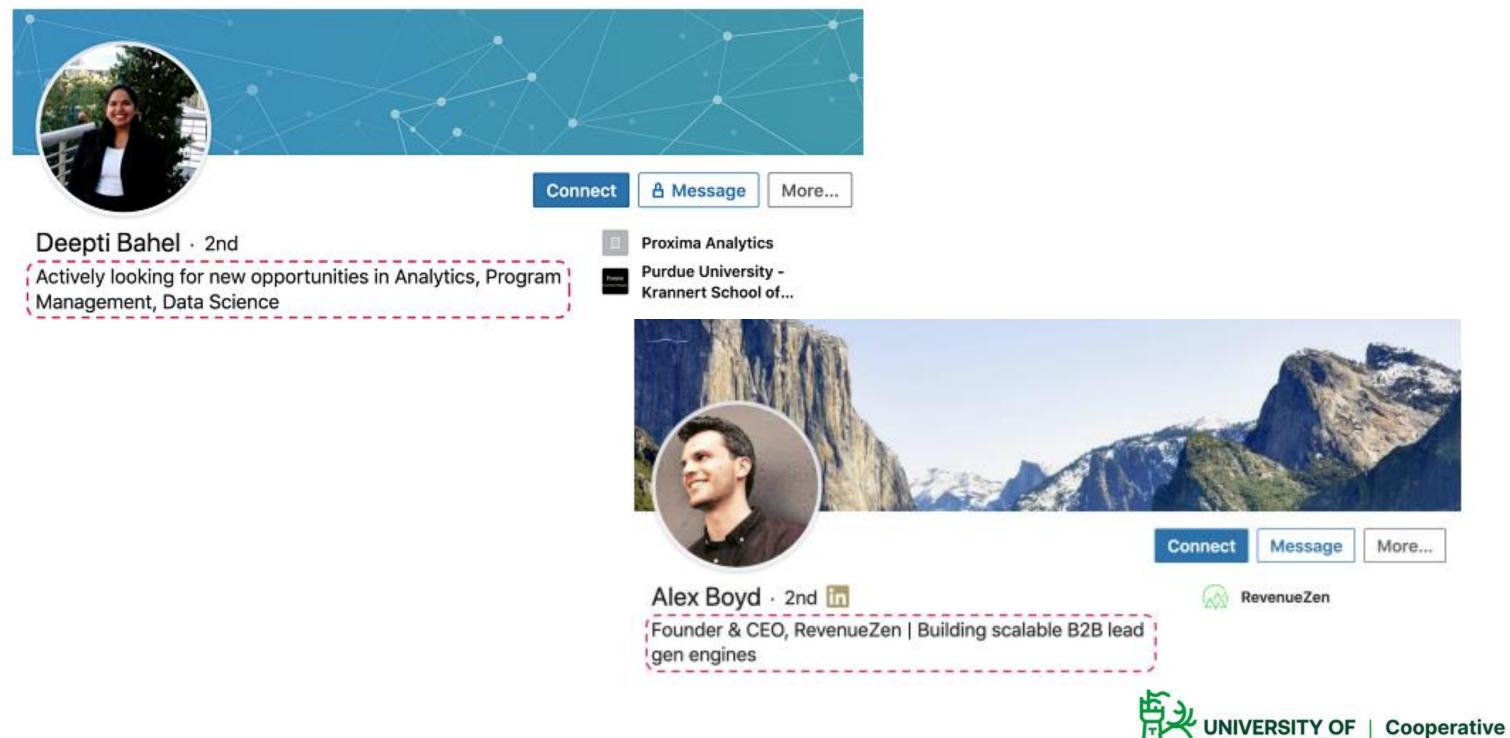

### Headline

#### The headline is the line of text under your name

Education and Careers Division

**OLLSCOIL LUIMNIGH** 