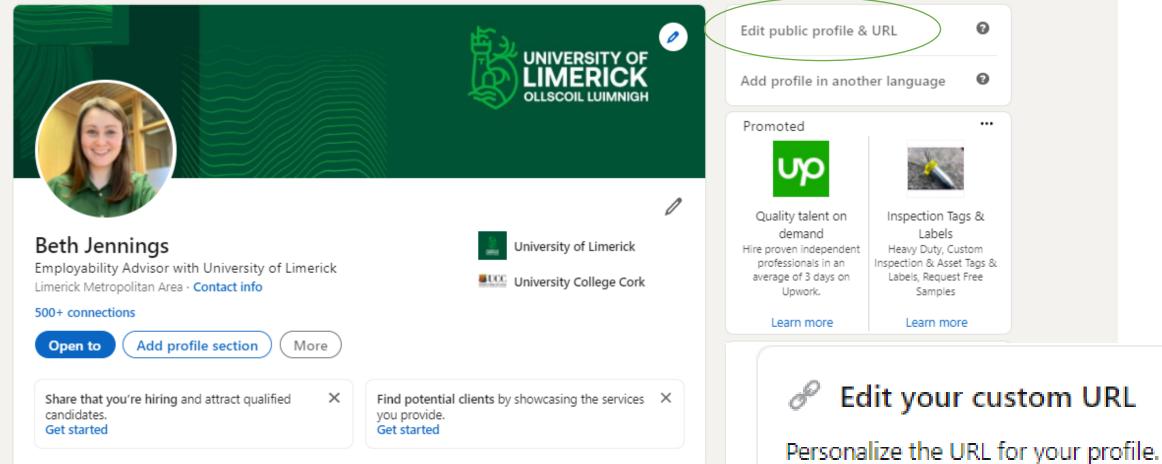

#### Linkedin URL

www.linkedin.com/in/ beth-jennings

Note: Your custom URL must contain 3-100 letters or numbers. Please do not use spaces, symbols, or special characters.

Cancel