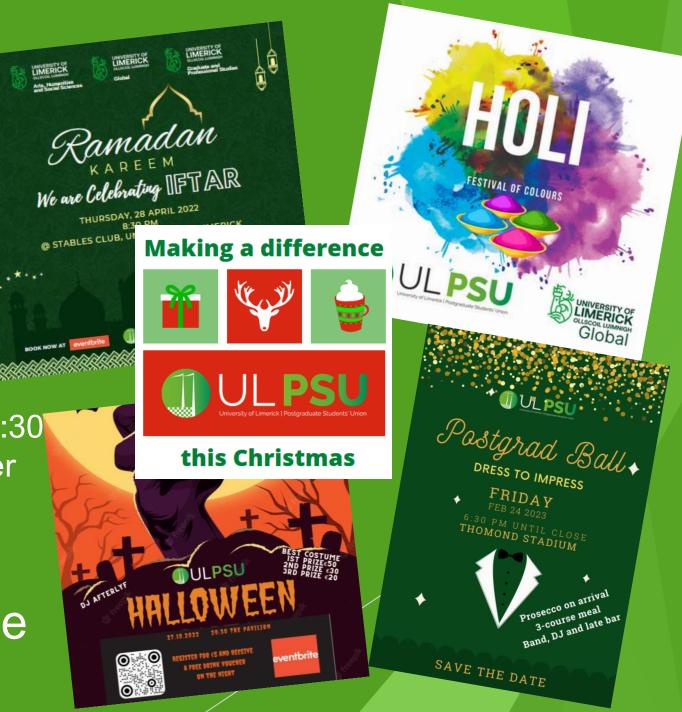

## PSU Events and Activities

Halloween Party – 27th October, 20:30 Speed Networking – 18th November Postgrad Ball – 24th February Postgrad Month - February

#### PSU Upcoming Events

Where you see this symbol, it indicates a safe place that supports students facing period poverty.

Free period products are available in the PSU Common Room, and anywhere you see this symbol.