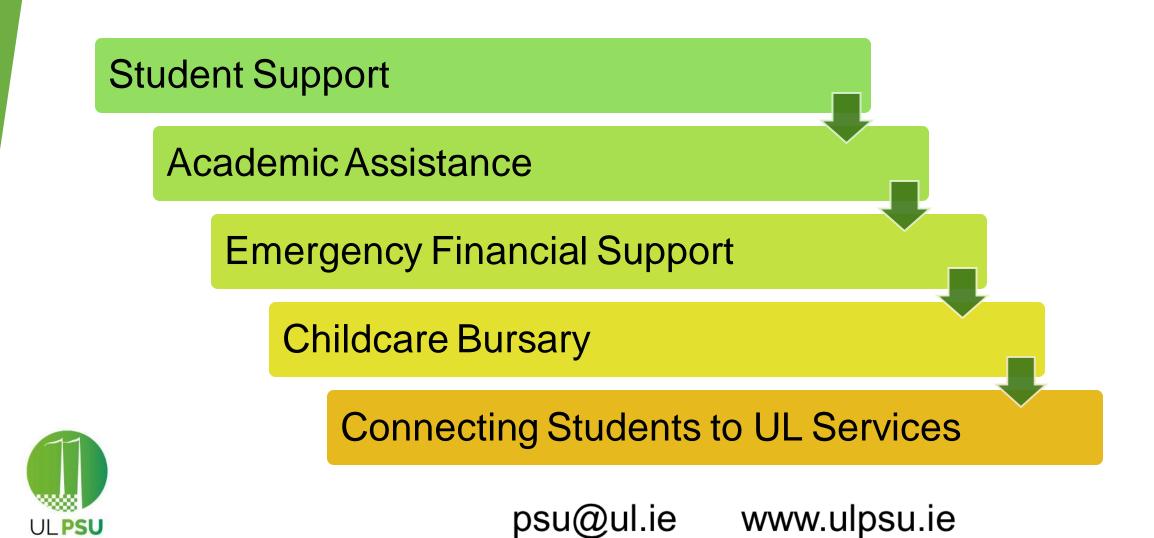

## UL Postgraduate Students' Union Your Union. Your Voice.

Louis Pemble President postgradpresident@ul.ie

Vivin Viswanath Vice President Academic postgradvp@ul.ie

- Academic Assistance
- Connecting Students to UL Services
- Emergency Financial Aid
- Childcare Benefit

#### Find Us On All Social Media Platforms

Louis Pemble President postgradpresident@ul.ie

Vivin Viswanath Vice President Academic postgradvp@ul.ie

- Academic Assistance
- Connecting Students to UL Services
- Emergency Financial Aid
- Childcare Benefit