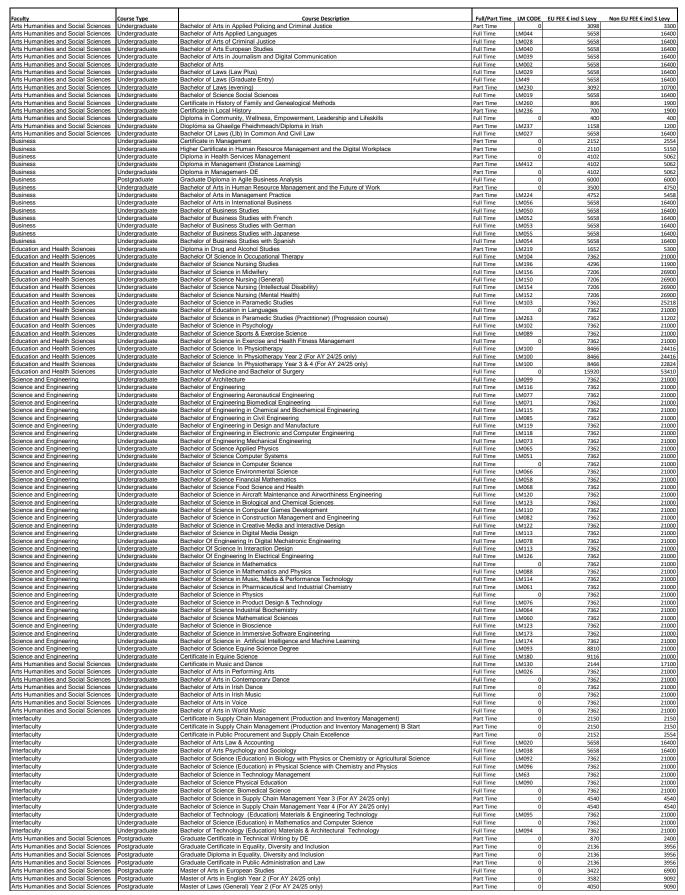

### UL Fees Payment Dates

# STALMENT 1 AUTUMN SEMESTER 2024/25: 06/09/2024 STALMENT 2 SPRING SEMESTER 2024/25: 24/01/2025

All Fees listed are for Academic Year unless otherwise indicated. The University is not responsible for any errors/omissions The fees listed cover where applicable, tuition fee, student contribution and student levy (£100 for Academic Year 2024/25) Please note all fees are subject to annual review and may be liable to change in the following Academic Year

#### INSTALMENT 1 AUTUMN SEMESTER 2024/25: 06/09/2024 INSTALMENT 2 SPRING SEMESTER 2024/25: 24/01/2025

All Fees listed are for Academic Year unless otherwise indicated. The University is not responsible for any errors/omissions The fees listed cover where applicable, tuition fee, student contribution and student levy (€100 for Academic Year 2024/25) Please note all fees are subject to annual review and may be liable to change in the following Academic Year