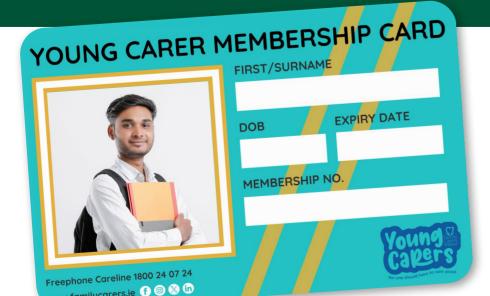

#### **Writing Centre:**

- Email: writingcentre@ul.ie
- Instagram: writingcentreul

Family Carers Ireland is a national charity organisation that supports all family carers. With a **FREE Young Carer Card**, young carers can also avail of discounts and offers on leisure and educational resources.

**FREEPHONE:** 1800 24 07 24

Please contact **breda.amoloney@ul.ie** for permission on infographic use.